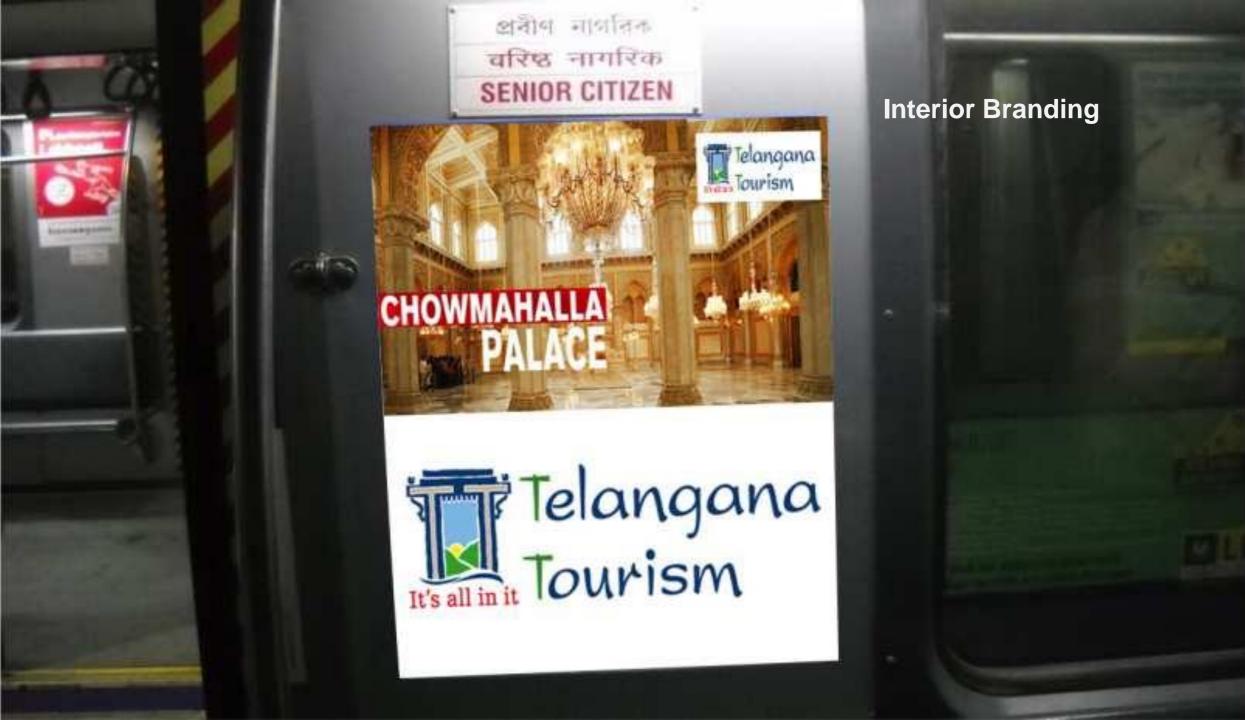

# PROPOSAL FOR ADVERTISING ON KOLKATA METRO RAILWAY TRAINS





SINGLE PREMIUM MULTIPLE BENEFITS

ELIC

#### ALL IN ONE

•Time Saving •AC Comfort •Safe •Modern and Trendy •User friendly •Economical





# **OUR PROPOSAL**

•Metro Railway Kolkata the 1st Underground tube Railways in the country Which started operating way back in 1984.

•It's the lifeline of the city of Kolkata as it connects New Garia in the Extreme south to DumDum(near Airport) in the extreme north and covers Distance of 25.3 km with 23 stations route.

•It's the fastest, comfortable and economical mode of public transportation System which is hugely popular with the masses 'n' classes for their Daily commuting.

•Metro Railway trains offer some stunning opportunities both at interior and exterior of the trains which has extremely high OTS and is an ideal and Most effective reminder medium.

•We present you some important facts and the costs for your kind consideration





## **IMPORTANT FACTS**

- 1.5 Crore Commuters