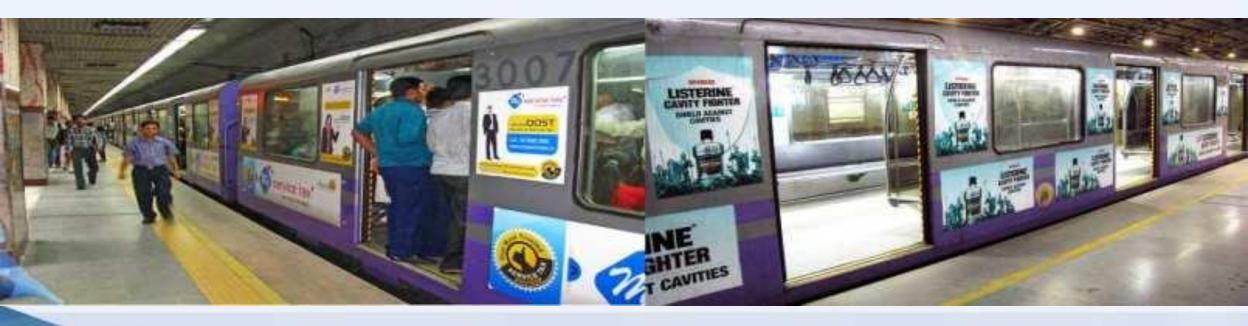

# PROPOSAL FOR ADVERTISING ON KOLKATA METRO RAILWAY TRAINS





SINGLE PREMIUM MULTIPLE BENEFITS

ELIC

#### ALL IN ONE

•Time Saving •AC Comfort •Safe •Modern and Trendy •User friendly •Economical





# **OUR PROPOSAL**

•Metro Railway Kolkata the 1st Underground tube Railways in the country Which started operating way back in 1984.

•It's the lifeline of the city of Kolkata as it connects New Garia in the Extreme south to DumDum(near Airport) in the extreme north and covers Distance of 25.3 km with 23 stations route.

•It's the fastest, comfortable and economical mode of public transportation System which is hugely popular with the masses 'n' classes for their Daily commuting.

•Metro Railway trains offer some stunning opportunities both at interior and exterior of the trains which has extremely high OTS and is an ideal and Most effective remind