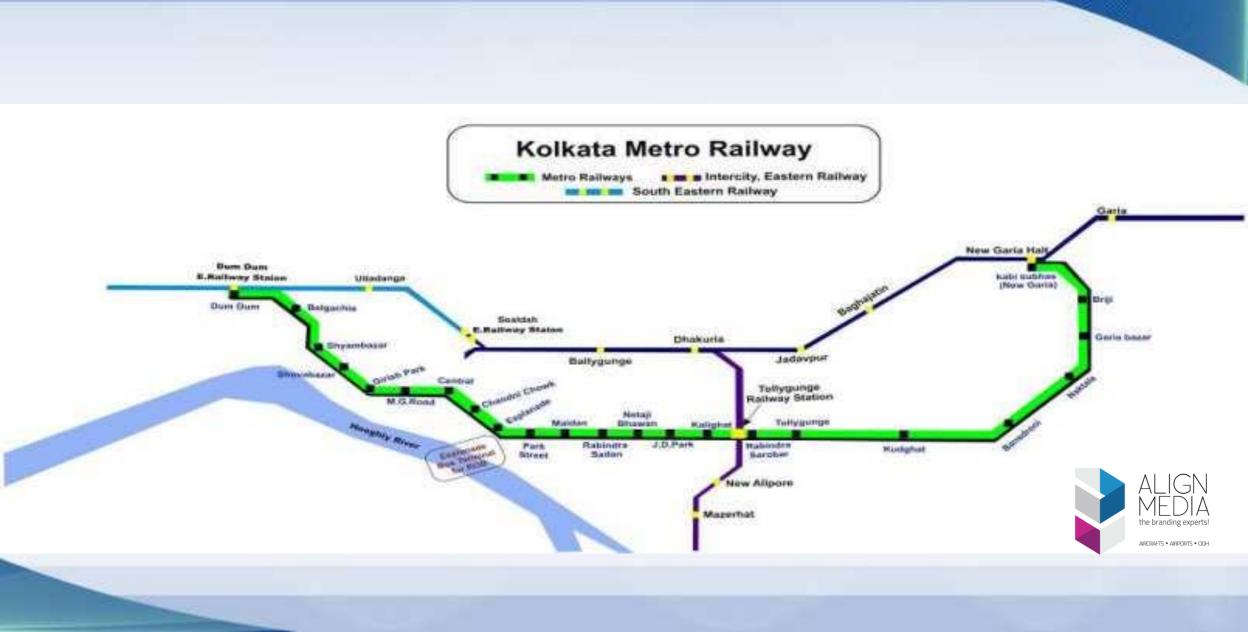

# **OUR PROPOSAL**

•Metro Railway Kolkata the 1st Underground tube Railways in the country Which started operating way back in 1984.

•It's the lifeline of the city of Kolkata as it connects New Garia in the Extreme south to DumDum(near Airport) in the extreme north and covers Distance of 25.3 km with 23 stations route.

•It's the fastest, comfortable and economical mode of public transportation System which is hugely popular with the masses 'n' classes for their Daily commuting.

•Metro Railway trains offer some stunning opportunities both at interior and exterior of the trains which has extremely high OTS and is an ideal and Most effective reminder medium.

### **IMPORTANT FACTS**

| •Total route length :       | 25.3 Km                                                        |
|-----------------------------|----------------------------------------------------------------|
| •Total number of Stations : | 23                                                             |
| •Travel Time:               | 50 Minutes                                                     |
| •Frequency                  | 6-8 minutes in peak time & 10 – 15                             |
|                             | Minutes in non peak time.                                      |
| •Additional Services:       | Day & Night services operated<br>during Durga Puja every year. |