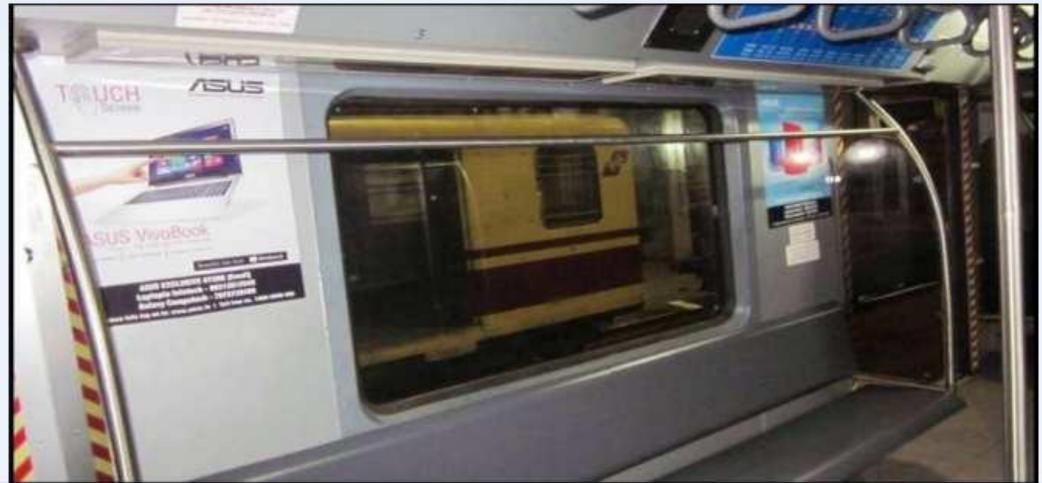

#### **INSIDE THE AC METRO TRAIN**

## INSIDE THE AC METRO TRAIN

#### Advertisement Display Area : Inside

|     | AC Rake - Metro Railway - Kolkata   |                   |        |      |      |       |        |           |           |     |
|-----|-------------------------------------|-------------------|--------|------|------|-------|--------|-----------|-----------|-----|
|     | Advertisement Display Area : Inside |                   |        |      |      |       |        |           |           |     |
|     |                                     |                   |        |      |      |       |        |           |           |     |
|     |                                     |                   | No. of | Size | (In) | Area  | No. of | Total     | Total     |     |
| SI. | Location                            | Type of Coach     | Sticke | w    | н    | CSCI. | Coach  | Area      | Area      |     |
|     |                                     |                   | r      | vv   | п    | In.)  | coacn  | (Sq. In.) | (Sq. Ft.) |     |
| 1   | By the side of the Panels beside    | Driving Motor     | 12     | 24   | 18   | 5184  | 2      | 10368     | 72        |     |
| -   | Window                              | Coach             | 12     |      |      |       |        |           |           |     |
| 2   | By the side of the Panels beside    | Non Driving Motor | 14     | 24   | 18   | 6048  | 6      | 36288     | 252       |     |
| 2   | Window                              | Coach             |        | 14   | 24   | то    | 0040   | 0         | 30200     | 232 |
|     |                                     |                   | 26     |      |      | 11232 |        | 46656     | 324       |     |