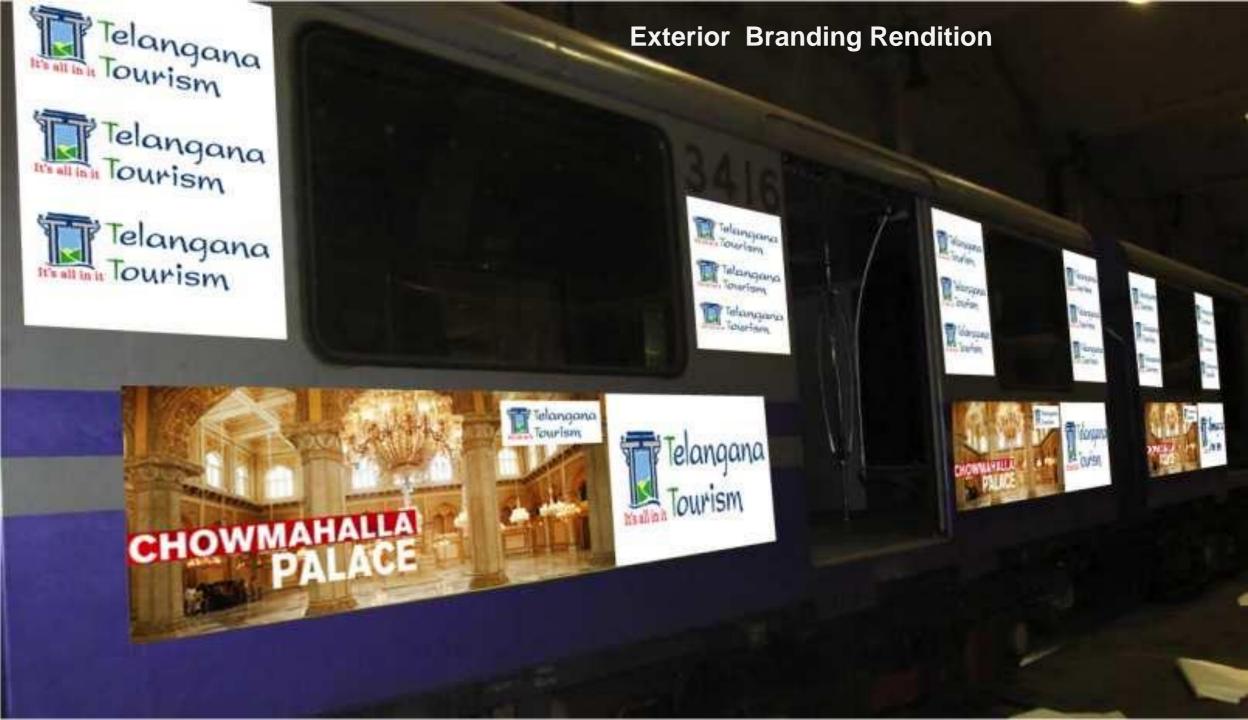

# PROPOSAL FOR ADVERTISING ON KOLKATA METRO RAILWAY TRAINS





SINGLE PREMIUM MULTIPLE BENEFITS

ELIC

#### ALL IN ONE

•Time Saving •AC Comfort •Safe •Modern and Trendy •User friendly •Economical





# **OUR PROPOSAL**

•Metro Railway Kolkata the 1st Underground tube Railways in the country Which started operating way back in 1984.

•It's the lifeline of the city of Kolkata as it connects New Garia in the Extreme south to DumDum(near Airport) in the extreme north and covers Distance of 25.3 km with 23 stations route.

•It's the fastest, comfortable and economical mode of public transportation System which is hugely popular with the masses 'n' classes for their Daily commuting.

•Metro Railway trains offer some stunning opportunities both at interior and exterior of the trains which has extremely high OTS and is an ideal and Most effective reminder medium.

•We present you some important facts and the costs for your kind consideration





## **IMPORTANT FACTS**

- 1.5 Crore Commute