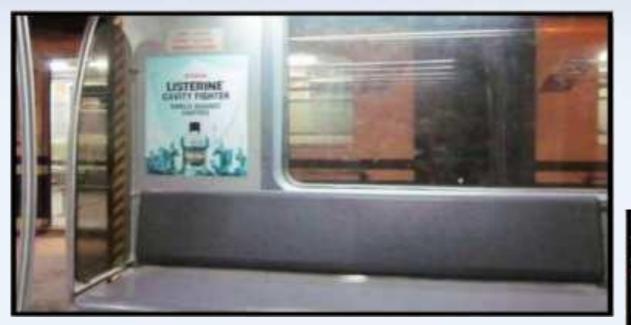

#### **INSIDE THE AC METRO TRAIN**

## INSIDE THE AC METRO TRAIN

#### Advertisement Display Area : Inside

|     | AC Rake - Metro Railway - Kolkata   |                   |        |      |      |       |        |           |           |     |
|-----|-------------------------------------|-------------------|--------|------|------|-------|--------|-----------|-----------|-----|
|     | Advertisement Display Area : Inside |                   |        |      |      |       |        |           |           |     |
|     |                                     |                   |        |      |      |       |        |           |           |     |
|     |                                     |                   | No. of | Size | (In) | Area  | No. of | Total     | Total     |     |
| SI. | Location                            | Type of Coach     | Sticke | w    | н    | CSCI. | Coach  | Area      | Area      |     |
|     |                                     |                   | r      | vv   | п    | In.)  | coacn  | (Sq. In.) | (Sq. Ft.) |     |
| 1   | By the side of the Panels beside    | Driving Motor     | 12     | 24   | 18   | 5184  | 2      | 10368     | 72        |     |
| -   | Window                              | Coach             | 12     |      |      |       |        |           |           |     |
| 2   | By the side of the Panels beside    | Non Driving Motor | 14     | 24   | 18   | 6048  | 6      | 36288     | 252       |     |
| 2   | Window                              | Coach             |        | 14   | 24   | то    | 0040   | 0         | 30200     | 232 |
|     |                                     |                   | 26     |      |      | 11232 |        | 46656     | 324       |     |