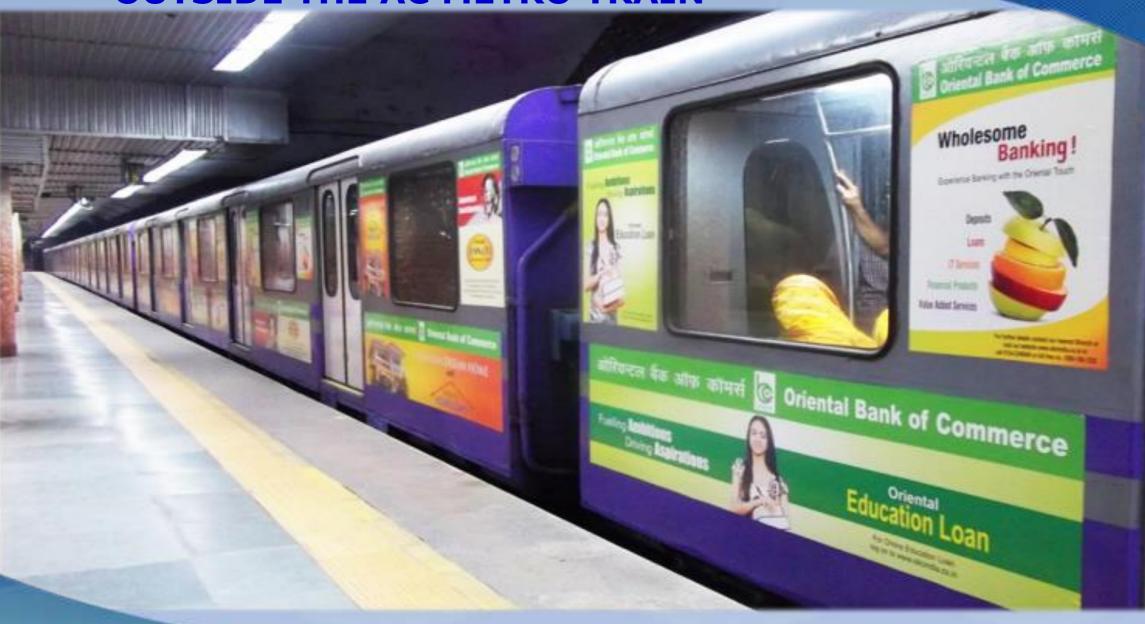

# **OUTSIDE THE AC METRO TRAIN**

#### Advertisement Display Area : Outside

| 1.1 | Ad                                            | vertisement Display        | Area :                   | Insid     | e  |              | 4           |               |              |
|-----|-----------------------------------------------|----------------------------|--------------------------|-----------|----|--------------|-------------|---------------|--------------|
| SI. | Location                                      | Type of Coach              | No.<br>of<br>Stick<br>er | Size (In) |    | Area         | No.         | Total<br>Area | Total        |
|     |                                               |                            |                          | w         | н  | (Sq.<br>In.) | of<br>Coach | (Sa           | (Sq.<br>Ft.) |
| 1   | By the side of Windows<br>(without coach No.) | Driving Motor<br>Coach     | 14                       | 36        | 24 | 12096        | 2           | 24192         | 168          |
| 2   | By the side of Windows (with<br>coach No.)    | Driving Motor<br>Coach     | 4                        | 24        | 24 | 2304         | 2           | 4608          | 32           |
| з   | Below the Windows (without<br>Railway Logo)   | Driving Motor<br>Coach     | 6                        | 108       | 24 | 15552        | 2           | 31104         | 216          |
| 4   | Below the Windows (with<br>Railway Logo)      | Driving Motor<br>Coach     | 4                        | 48        | 24 | 4608         | 2           | 9216          | 64           |
| 5   | By the side of Windows<br>(without coach No.) | Non Driving Motor<br>Coach | 16                       | 36        | 24 | 13824        | 6           | 82944         | 576          |
| 6   | By the side of Windows (with<br>coach No.)    | Non Driving Motor<br>Coach | 4                        | 24        | 24 | 2304         | 6           | 13824         | 96           |
| 7   | Below the Windows (without<br>Railway Logo)   | Non Driving Motor<br>Coach | 8                        | 96        | 24 | 18432        | 6           | 110592        | 768          |
| 8   | By the side of Windows<br>(without coach No.) | Non Driving Motor<br>Coach | 4                        | 48        | 24 | 4608         | 6           | 27648         | 192          |
|     |                                               |                            | 60                       |           |    | 73728        |             | 304128        | 2112         |