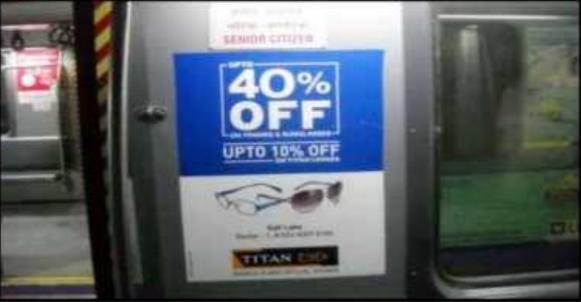

# **OUTSIDE THE AC METRO TRAIN**

WHOLE WHEAT

# **OUTSIDE THE AC METRO TRAIN**

#### Advertisement Display Area : Outside

| 1.1 | Ad                                            | vertisement Display        | Area :                   | Insid     | e  |              | 4           |               |              |
|-----|-----------------------------------------------|----------------------------|--------------------------|-----------|----|--------------|-------------|---------------|--------------|
| SI. | Location                                      | Type of Coach              | No.<br>of<br>Stick<br>er | Size (In) |    | Area         | No.         | Total<br>Area | Total        |
|     |                                               |                            |                          | w         | н  | (Sq.<br>In.) | of<br>Coach | (Sa           | (Sq.<br>Ft.) |
| 1   | By the side of Windows<br>(without coach No.) | Driving Motor<br>Coach     | 14                       | 36        | 24 | 12096        | 2           | 24192         | 168          |
| 2   | By the side of Windows (with<br>coach No.)    | Driving Motor<br>Coach     | 4                        | 24        | 24 | 2304         | 2           | 4608          | 32           |
| з   | Below the Windows (without<br>Railway Logo)   | Driving Motor<br>Coach     | 6                        | 108       | 24 | 15552        | 2           | 31104         | 216          |
| 4   | Below the Windows (with<br>Railway Logo)      | Driving Motor<br>Coach     | 4                        | 48        | 24 | 4608         | 2           | 9216          | 64           |
| 5   | By the side of Windows<br>(without coach No.) | Non Driving Motor<br>Coach | 16                       | 36        | 24 | 13824        | 6           | 82944         | 576          |
| 6   | By the side of Windows (with<br>coach No.)    | Non Driving Motor<br>Coach | 4                        | 24        | 24 | 2304         | 6           | 13824         | 96           |
| 7   | Below the Windows (without<br>Railway Logo)   | Non Driving Motor<br>Coach | 8                        | 96        | 24 | 18432        | 6           | 110592        | 768          |
| 8   | By the side of Windows<br>(without coach No.) | Non Driving Motor<br>Coach | 4                        | 48        | 24 | 4608         | 6           | 27648         | 192          |
|     |                                               |                            | 60                       |           |    | 73728        |             | 304128        | 2112         |